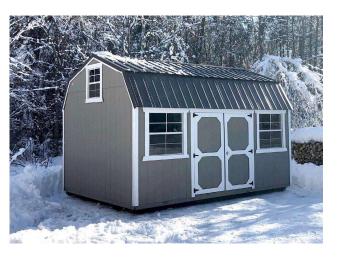

## Throughout the month of December...

- UP TO 15% OFF CUSTOM BUILDS
- UP TO 15% OFF NEW INVENTORY 20% AT ROGERS BACKYARDS!
- UP TO 20% OFF BUILDINGS BUILT IN 2022!
- UP TO 25% OFF BUILDINGS BUILT IN 2021 OR EARLIER!