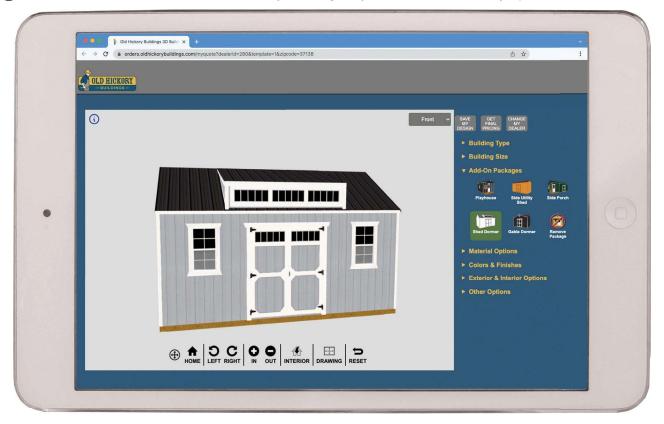

## FROM YOUR MOUGHOUTH TO OUR BUILDERS

Visit orders.oldhickorybuildings.com/myquote or use a tablet to scan the QR code to the right to check out our 3D Build & Price tool, which can help you design the building of your dreams and obtain a price directly from your nearest dealer! DESIGN LINK ONLINE! www.rogersbackyards.com

- Select the building type, size, add-on package, color and choose from a wide variety of other options
- Move features by clicking & dragging them on the building...or use the object controller...it's easy!
- Use your mouse or the view control menu to zoom in & out or to rotate left & right
- ✓ View the interior or see a 2D drawing to make sure objects are placed where wanted
- **⊘** Designs can be saved and returned to later for further modification...no need to start over!
- **⊘** Click the GET FINAL PRICING button to send your design to your local dealer and they'll provide the FINAL PRICE!